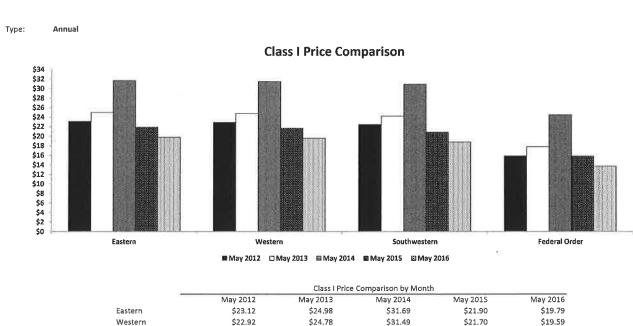

\$22.47

\$15.85

 $\mathbf{r}$ 

\$18.82

\$13.70

\$20.84

\$15.83

#### Virginia State Milk Commission **Class I Price Dashboard** June 2016

\$24.21

\$17.76

\$30.92

\$24.47

Announced: 6/15/2016

State Milk Commission Final Minutes: June 16, 2016