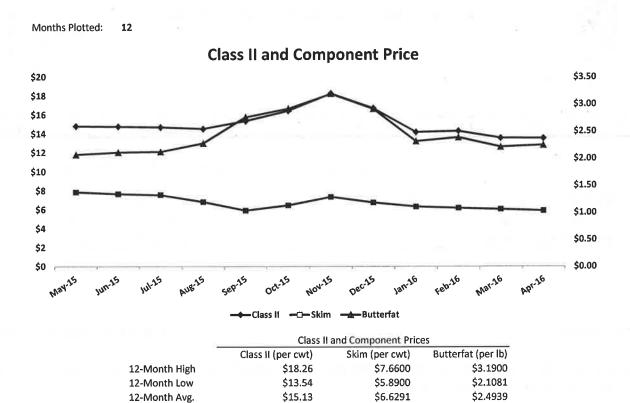

| Announcement of Producer Class II Price at 3.5% Butterfat |            |          | May 2016  |
|-----------------------------------------------------------|------------|----------|-----------|
|                                                           | MAR 2016   | APR 2016 | MAY 2016  |
|                                                           | IVIAR 2010 | APR 2010 | WIAT 2016 |
| State Milk Commission Class II Price (per cwt)            | \$13.57    | \$13.54  | \$13.53   |
| Class II Skim Price (per cwt)                             | 6.0500     | 5.8900   | 5.7100    |
| Class II Butterfat Price (per lb)                         | 2.2098     | 2.2446   | 2.2916    |

## Next Announcement: Jun. 29, 2016

-The Class II price for May decreased from April by \$0.01 per cwt. The Class II Skim price decreased by \$0.18 per cwt, and the Class II Butterfat price increased by \$0.05 per lb.

#### Virginia State Milk Commission Class II Dashboard May 2016

```
Current Month
Comparison: Monthly
```

\$13.53

**Class II Price Comparison** 

\$5.7100

\$2.2916

#### **Class II and Component Prices** Feb 2016 Mar 2016 Apr 2016 Dec 2015 Jan 2016 \$13.57 \$13.54 \$14.19 \$14.30 Class II (per cwt) \$16.71 \$6.7500 \$6.3100 \$6.1700 \$6.0500 \$5.8900 Skim (per cwt) \$2.2446 \$2.9127 \$2.3132 \$2.3848 \$2.2098 Butterfat (per lb)