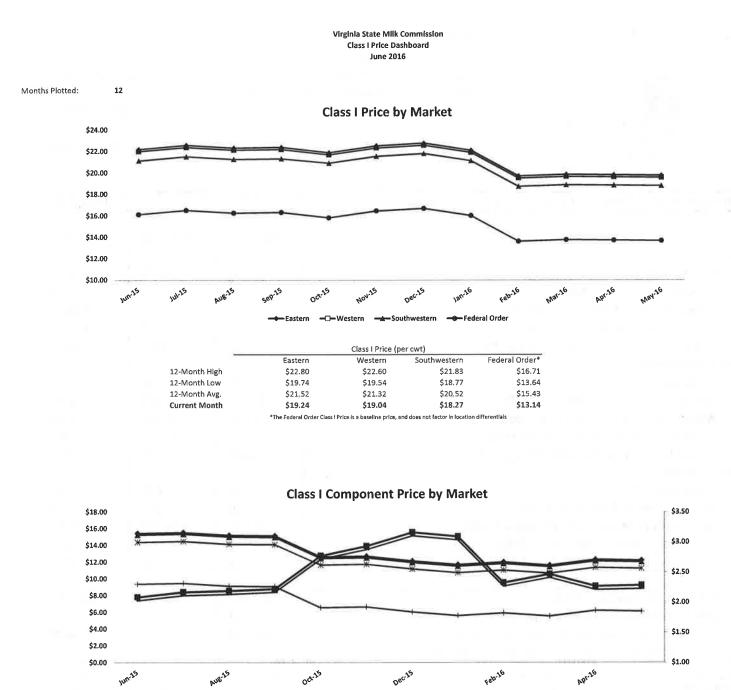

## Announcement of Producer Class I Price at 3.5% Butterfat

|                                                   | APR 2016    | MAY 2016    | JUN 2016     |
|---------------------------------------------------|-------------|-------------|--------------|
| Eastern Market                                    |             |             |              |
| Established Price                                 | \$8.26      | \$8.26      | \$8.26       |
| Add Adjustment (per §2VAC15-20-81)                | \$11.58     | \$11.53     | \$10.98      |
| Eastern Market Class I Price (per cwt)            | \$19.84     | \$19.79     | \$19.24      |
| Eastern Market Skim Price (per cwt)               | 12.3195     | 12.2195     | 11.4095      |
| Eastern Market Butterfat Price (per lb)           | 2.2716      | 2.2865      | 2.3518       |
| Western Market                                    |             |             |              |
| Established Price                                 | \$7.96      | \$7.96      | \$7.96       |
| Add Adjustment (per §2VAC15-20-81)                | \$11.68     | \$11.63     | \$11.08      |
| Western Market Class I Price (per cwt)            | \$19.64     | \$19.59     | \$19.04      |
| Western Market Skim Price (per cwt)               | 12.1195     | 12.0195     | 11.2095      |
| Western Market Butterfat Price (per lb)           | 2.2696      | 2.2845      | 2.3498       |
| Southwestern Market                               |             |             |              |
| Established Price                                 | \$7.76      | \$7.76      | \$7.76       |
| Add Adjustment (per §2VAC15-20-81)                | \$11.10     | \$11.06     | \$10.51      |
| Southwestern Market Class   Price (per cwt)       | \$18.86     | \$18.82     | \$18.27      |
| Southwestern Market Skim Price (per cwt)          | 11.3450     | 11.2450     | 10.4350      |
| Southwestern Market Butterfat Price (per lb)      | 2.2619      | 2.2768      | 2.3421       |
| Class II Price Announcement Date                  | MAY 4, 2016 | JUN 2, 2016 | JUN 29, 2016 |
| Milk Commission Class II Price (per cwt)          | \$13.54     |             |              |
| Milk Commission Class II Skim Price (per cwt)     | \$5.8900    | \$5.7100    | \$5.8600     |
| Milk Commission Class II Butterfat Price (per lb) | 2.2446      |             |              |
|                                                   | 222.4       | 222.2       | 222.4        |

## Next Announcement: Jun. 22, 2016

-The Eastern Market Class I price for June decreased from May by \$0.55 per cwt. The skim price decreased by \$0.81 per cwt, and the butterfat price increased by \$0.07 per lb.

-The Western Market Class I price for June decreased from May by \$0.55 per cwt. The skim price decreased by \$0.81 per cwt, and the butterfat price increased by \$0.07 per lb.

-The Southwestern Market Class I price for June decreased from May by \$0.55 per cwt. The skim price decreased by \$0.81 per cwt, and the butterfat price increased by \$0.07 per lb.

**Current Month** 

\$11.4095

\$2.3518

Class I Component Price Federal Order Eastern Eastern Western Western Southwestern Southwestern Skim (per cwt) Butterfat (per lb) Skim (per cwt) Butterfat (per lb) Skim (per cwt) Butterfat (per lb) Skim (per cwt) \$15.5445 \$3.1658 \$15.3445 \$14.4785 \$3.1561 \$9.4700 12-Month High \$3.1638 \$5.5400 12-Month Low \$11.6395 \$2.0888 \$11.4395 \$2.0868 \$10.6650 \$2.0782 \$12.2240 \$2,4911 \$7.1433 \$13.2303 \$2,5012 \$13.0303 \$2,4992 12-Month Avg.

\$11.2095

– East Skim 🚽 West Skim 🛶 SoWest Skim 🛶 Fed Skim – 🖵 East BF 🛶 West BF – 🗩 SoWest BF

\$2.3498

\$10.4350

\$5.3100

\$2.3421

- Fed BF

Federal Order

\$3.1048

\$2.0281

\$2.4403

\$2.2908

Butterfat (per lb)

Western

Southwestern

Federal Order

\$22.47

\$15.85

 $\mathbf{r}$ 

\$18.82

\$13.70

\$20.84

\$15.83

#### Virginia State Milk Commission **Class I Price Dashboard** June 2016

\$24.21

\$17.76

\$30.92

\$24.47

Announced: 6/15/2016

State Milk Commission Final Minutes: June 16, 2016