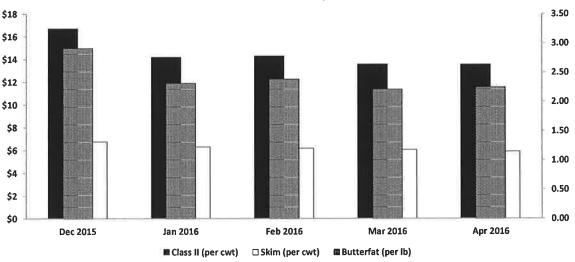

| Announcement of Producer Class II Price at 3.5% Butterfat |            |          | May 2016  |
|-----------------------------------------------------------|------------|----------|-----------|
|                                                           | MAR 2016   | APR 2016 | MAY 2016  |
|                                                           | IVIAR 2010 | APR 2010 | WIAT 2016 |
| State Milk Commission Class II Price (per cwt)            | \$13.57    | \$13.54  | \$13.53   |
| Class II Skim Price (per cwt)                             | 6.0500     | 5.8900   | 5.7100    |
| Class II Butterfat Price (per lb)                         | 2.2098     | 2.2446   | 2.2916    |

#### **Class II and Component Prices** Feb 2016 Mar 2016 Apr 2016 Dec 2015 Jan 2016 \$13.57 \$13.54 \$14.19 \$14.30 Class II (per cwt) \$16.71 \$6.7500 \$6.3100 \$6.1700 \$6.0500 \$5.8900 Skim (per cwt) \$2.2446 \$2.9127 \$2.3132 \$2.3848 \$2.2098 Butterfat (per lb)